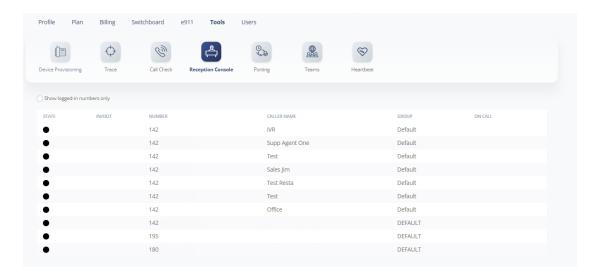

## **Reception Console**

The Reception Console shows all the lines on your account and whether or not they are logged in and active on your account.

- 1. Log into your account.
- 2. Go to Tools > Reception Console
- 3. Click on the box option "Show logged-in numbers only" to view only numbers that are logged in to the reception console.

This will show you if a number is busy on a call (red) or if it is available (green).